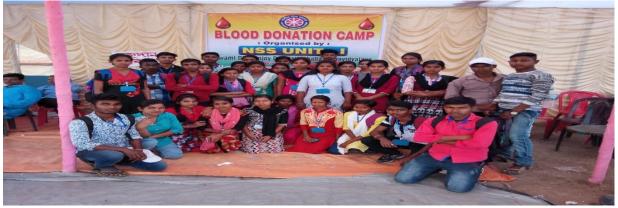

## **Blood Donation Camp**

#### Program Report:

On the 14th March 2019, NSS Unit-1 organized a blood donation camp at Bhara village near Swami Dhananjoy Das Kathiababa Mahavidyalaya. A medical team of Bishnupur sub-division hospital conducted this blood donation program .in collaboration with our NSS unit. A total of 38 people donated blood in this blood donation camp. NSS Unit-1 Program Officer Bipul Chandra Mandal along with NSS volunteers and students of Mahavidyalaya were present in the blood donation camp.Principal of Mahavidyalaya Dr. kakali Ghosh Sengupto, GB pricident Gorapada Dey and GB member Balai Chandra Garai, Satyajit Roy and Shyamsunder Mandal were also present.