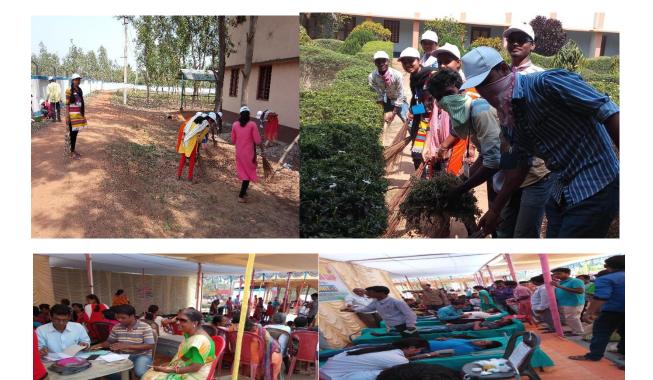

# **CAMPUS CLEANING AND TAKING PLEDGE ON PRANCH PRAN** -11.08.2023

#### **Program Report**:

On 11.08.2023 Campus cleaning and Taking Pledge on Panch Pran program of NSS UNIT-1 of Swami Dhananjoy Das Kathiababa Mahavidyalaya under Bankura University was observed. Taking Pledge on Panch Pranprogram was conducted in the first phase on this day and Campus cleaningprogram was conducted in the second phase. Principal Madam Dr. Kakali Ghosh Sengupta madam, GB president Gorapada Dey sir, GB member Balai Chandra Garai sir and NSS volunteers were present in this program. Advisory Committee Member Sahadeb Bagdi sir, and all members of NSS Advisory Committee and all teachers and office staff and other students. Program Officer Sact of NSS UNIT-1, (Department of Sociology) Pallabi Das Madam encouraged NSS volunteers to participate in Campus cleaning program .

# FREE EYE AND HEALTH CHECK UP CAMP -24.08.2023

#### **Program Report:**

On 24.08.2023 at Swami Dhananjoy Das Kathiababa Mahavidyalaya under Bankura University at 11 am a free eye checkup and health check up camp was held in Hall room of Mahavidyalaya under the initiative of NSS UNIT-1 of Mahavidyalaya and with full cooperation of Radhanagar Block Primary Health Centre. Honorary Principal of Mahavidyalaya Dr. Kakali Ghosh Sengupta madam inaugurated the camp. After successful completion of the program, the Program Officer of Nss Unit-1 Dr. Sohom Pain concluded the program by thanking everyone present.