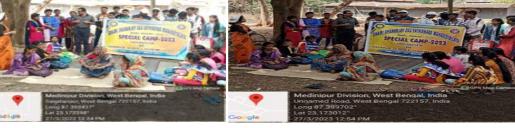

# THALASSEMIA AWARENESS PROGRAMME - 18.03.2023

#### Program Report:

On 18.03.2023 Thalassemia Awareness program was held by NSS UNIT-1 of Swami Dhananjoy Das Kathiababa Mahavidyalaya and Bishnupur Thalassemia Garjen society under the joint efforts of Bankura University. In this event Principal Madam Dr. Kakali Ghosh Sengupta madam started the auspicious occasion by lighting the lamp. GB president Gorapada Dey sir, GB member Balai Chandra Garai sir and Nss Advisory Committee member Sahadeb Bagdi sir, and all members ofNss Advisory committee and all teachers, office staff, all students were present in the event. NSS UNIT-1 Program Officer Sact, (Department of Sociology) Pallabi Das Madam said that a total of 200 students were present in the entire program. Finally from Bishnupur Thalassemia Guardian Society Mr. Prabir Sen concluded the camp by giving awareness message to the students.

Mendal rogramme Officer NSS UNIT S.D.D.K. Mahavidyalaya Bhara, Bankura

lyhn