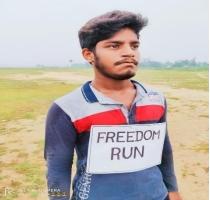

## Online Freedom run competition on 15<sup>th</sup> Aug- 02<sup>nd</sup> October,2020

Program Report:

(15.08.2020 - 02.10.2020)

In the Online Freedom Run competition, at least one volunteer should regularly run for 7 days and send photo or videography. Volunteers of NSS UNIT-1 of Swami Dhananjoy Das Kathiababa Mahavidyalaya have been participating in this competition for a long time and have been regularly uploading Freedom Run photos at Bankura University

rogramme Officer NSS.UNIT S.D.D.K. Mahavidyalaya Bhara, Bankura

hyper

Dr. Kakali Ghosh (Sengupta) PRINCIPAL Swami Dhananjoy Das Kathiababa Mahavidyalaya, Bhara P.O.-Bhara, Dist.-Bankura, W.B