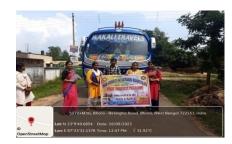

## Online Freedom run competition on 15<sup>th</sup> Aug- 02<sup>nd</sup> October,2020

Program Report:

(15.08.2020 - 02.10.2020)

In the Online Freedom Run competition, at least one volunteer should regularly run for 7 days and send photo or videography. Volunteers of NSS UNIT-1 of Swami Dhananjoy Das Kathiababa Mahavidyalaya have been participating in this competition for a long time and have been regularly uploading Freedom Run photos at Bankura University