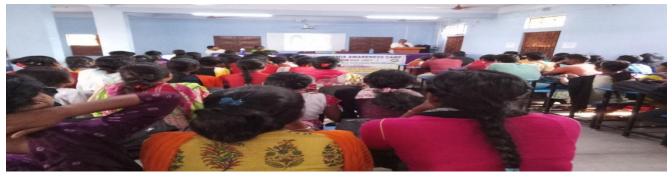

## Thalassemia Awareness Camp on 18<sup>th</sup>&19<sup>th</sup> April 2019

#### Program report:

A two-day Thalassemia Awareness camp was organized by NSS UNIT-1 of Swami Dhananjoy Das Kathiababa Mahavidyalaya. Members of the medical team of Bishnupur District Hospital were present in this event. Mahavidyalaya principal Dr. Kakali Ghosh Sengupta Madam, Teacher's, office staff, NSS volunteers and other students were also present. The present doctors talked about what is Thalassemia, why a child is affected by Thalassemia and how to make other people in the society aware about Thalassemia is not a disease - it is a genetic problem and it is possible to create a Thalassemia free society if we become aware. On the second day of the two-day event, all NSS volunteers and other students were subjected to blood tests to identify those who are carriers of Thalassemia.