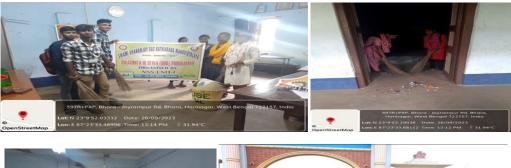

## 'NSS Day' Celebration on 24<sup>th</sup> September, 2018

#### Program Report:

On 24<sup>th</sup> September,2018 the NSS Program Officer organized a discussion in the seminar hall (room no.25) of Swami Dhananjoy Das Kathiababa Mahavidyalaya on the occasion of NSS day. GB member Balai Chandra Garai, was present as guest of honour, teachers, office staff and NSS volunteer were present in this meeting. program officer Bipul Chandra Mandal sir spoke about this service. After this event, all NSS volunteers, teachers and office staff together went to the old age home of Bhara village and Tiffin was handed over to the old women. This is how the day was observed.

Mondal ogramme Officer Program Officer S.D.D.K. Mahavidyalaya Bhara, Bankura

yes