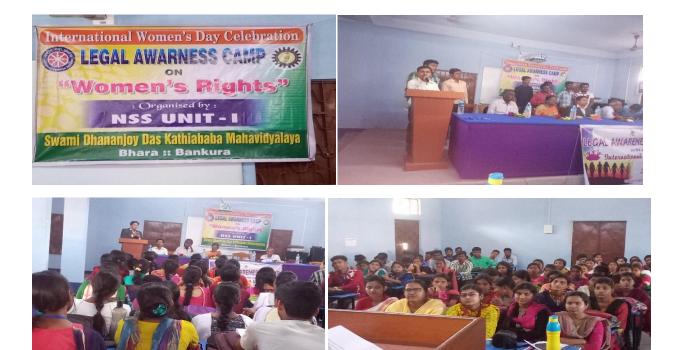

## International Women's Day Celebration on 8<sup>th</sup> March 2019.

#### Program Report:

On 8.3.2019 International Women's Day was celebrated at Swami Dhananjoy Das Kathiababa Mahavidyalaya. In this day's meeting, Women's Rights were discussed by Legal Awareness Cell of Bankura district. Mahavidyalaya principal Madam Dr.kakali GHOSH Sengupta Mahashya, GB president Gorapada Dey, GB member Balai Chandra Garai, Mahavidyalaya teachers, office staff, NSS volunteers and other students were present in this discussion meeting. Members of Legal Awareness Cell gave keynote speech in this event. They gave valuable speeches about women's protection, women's rights etc. Noticeably, other students of Mahavidyalaya were also present in today's event.