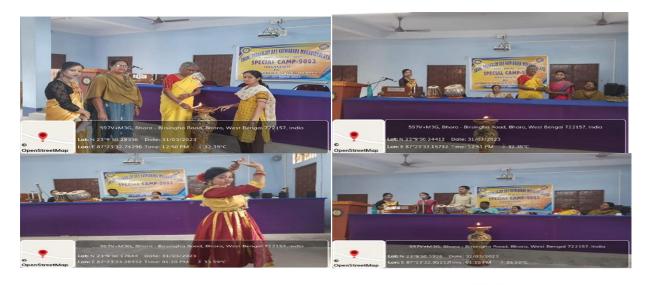

#### Program Report:

Today 21st June 2019, International Yoga Day was celebrated at Swami Dhananjoy Das Kathiababa Mahavidyalaya. Today's event was attended by four instructors of Bishnupur's Yoga Center, principal madam of Mahavidyalaya, professors and all NSS volunteers and other students. Then in all eight hours students and teachers all practiced Yoga in the grounds of Mahavidyalaya After that discussion meeting was held in seminar hall of Mahavidyalaya. Yoga instructors spoke in this discussion meeting. They highlighted the immense importance of yoga in the life of every person through their speech.