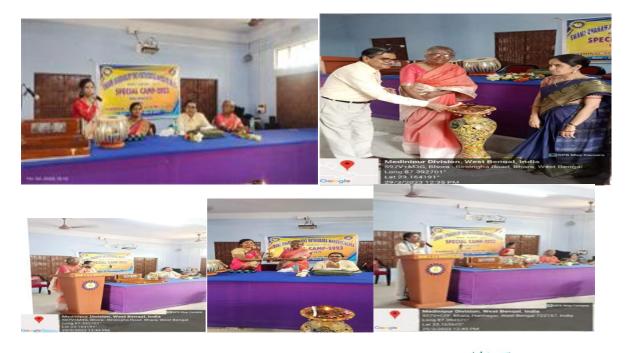

# THALASSEMIA AWARENESS PROGRAMME - 18.03.2023

#### Program Report:

On 18.03.2023 Thalassemia Awareness program was held by NSS UNIT-1 of Swami Dhananjoy Das Kathiababa Mahavidyalaya and Bishnupur Thalassemia Garjen society under the joint efforts of Bankura University. In this event Principal Madam Dr. Kakali Ghosh Sengupta madam started the auspicious occasion by lighting the lamp. GB president Gorapada Dey sir, GB member Balai Chandra Garai sir and Nss Advisory Committee member Sahadeb Bagdi sir, and all members ofNss Advisory committee and all teachers, office staff, all students were present in the event. NSS UNIT-1 Program Officer Sact, (Department of Sociology) Pallabi Das Madam said that a total of 200 students were present in the entire program. Finally from Bishnupur Thalassemia Guardian Society Mr. Prabir Sen concluded the camp by giving awareness message to the students.

Mendal rogramme Officer NSS UNIT S.D.D.K. Mahavidyalaya Bhara, Bankura

lyhn