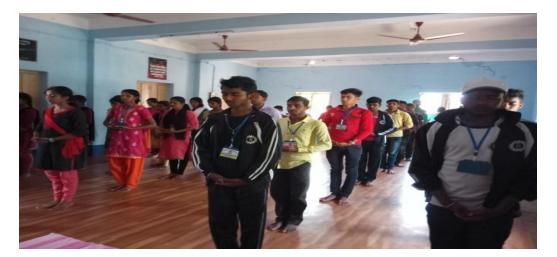

### International Yoga day Celebration on 21<sup>st</sup> June,2019

#### Program Report:

Today 21st June 2019, International Yoga Day was celebrated at Swami Dhananjoy Das Kathiababa Mahavidyalaya. Today's event was attended by four instructors of Bishnupur's Yoga Center, principal madam of Mahavidyalaya, professors and all NSS volunteers and other students. Then in all eight hours students and teachers all practiced Yoga in the grounds of Mahavidyalaya After that discussion meeting was held in seminar hall of Mahavidyalaya. Yoga instructors spoke in this discussion meeting. They highlighted the immense importance of yoga in the life of every person through their speech.