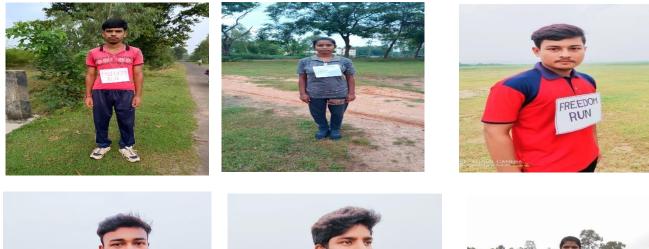

## Online Freedom run competition on 15<sup>th</sup> Aug- 02<sup>nd</sup> October,2020

Program Report:

(15.08.2020 - 02.10.2020)

In the Online Freedom Run competition, at least one volunteer should regularly run for 7 days and send photo or videography. Volunteers of NSS UNIT-1 of Swami Dhananjoy Das Kathiababa Mahavidyalaya have been participating in this competition for a long time and have been regularly uploading Freedom Run photos at Bankura University