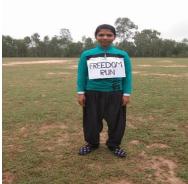

## Online Freedom run competition on 15<sup>th</sup> Aug- 02<sup>nd</sup> October,2020

Program Report:

(15.08.2020 - 02.10.2020)

In the Online Freedom Run competition, at least one volunteer should regularly run for 7 days and send photo or videography. Volunteers of NSS UNIT-1 of Swami Dhananjoy Das Kathiababa Mahavidyalaya have been participating in this competition for a long time and have been regularly uploading Freedom Run photos at Bankura University

rogramme Officer NSS.UNIT S.D.D.K. Mahavidyalaya Bhara, Bankura

hyper

Dr. Kakali Ghosh (Sengupta) PRINCIPAL Swami Dhananjoy Das Kathiababa Mahavidyalaya, Bhara P.O.-Bhara, Dist.-Bankura, W.B