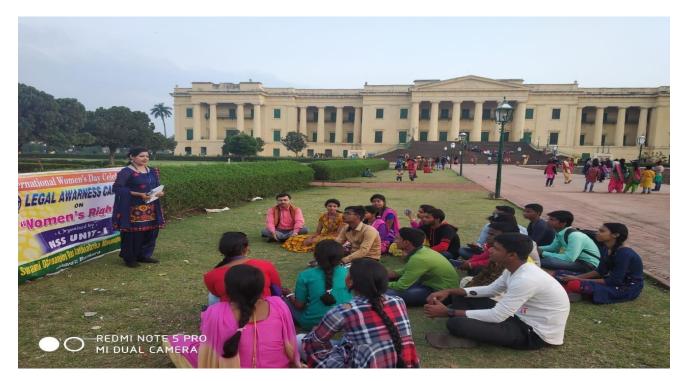

## International Women's Day Celebration on 8<sup>th</sup> March 2019.

#### Program Report:

On 8.3.2019 International Women's Day was celebrated at Swami Dhananjoy Das Kathiababa Mahavidyalaya. In this day's meeting, Women's Rights were discussed by Legal Awareness Cell of Bankura district. Mahavidyalaya principal Madam Dr.kakali GHOSH Sengupta Mahashya, GB president Gorapada Dey, GB member Balai Chandra Garai, Mahavidyalaya teachers, office staff, NSS volunteers and other students were present in this discussion meeting. Members of Legal Awareness Cell gave keynote speech in this event. They gave valuable speeches about women's protection, women's rights etc. Noticeably, other students of Mahavidyalaya were also present in today's event.