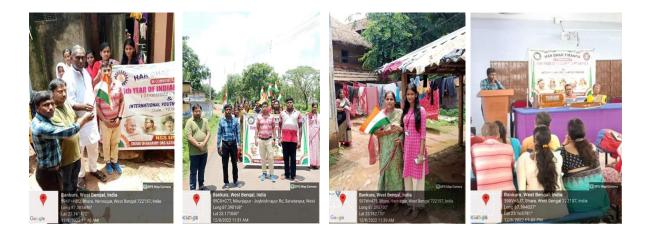

# HAR GHAR TIRANGA - 12.08.2022

#### Program Report:

On 12.08.2022 Swami Dhananjoy Das Kathiababa Mahavidyalaya's NSS UNIT-1 project Observation of International Youth Day made the day a success with pad yatra, national flag distribution program and lastly cultural program. The event was attended by Principal Madam, all Teacher's and Office staff and all NSS volunteers. At the end of the program Nss program officer Dr. Sohom Pain gave some valuable speech and announced the end of the program by giving thanks.

ogramme Officer ISS UNIT S.D.D.K. Mahavidyalaya Bhara, Bankura