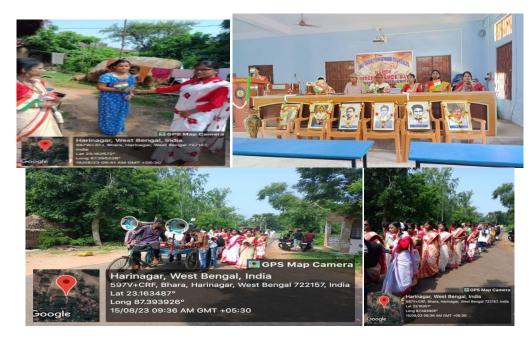

# **INDEPENDENCE DAY: 2023**

#### Program Report:

On 15.08.2023 Independence Day was observed by NSS UNIT-1 of Swami Dhananjoy Das Kathiababa Mahavidyalaya under Bankura University. On this day, the national flag hoisting program was held in the college and tributes were paid to the brave freedom fighters. Principal Madam Dr. Kakali Ghosh Sengupta madam, GB president Gorapada Dey sir, GB member Balai Chandra Garai sir and NSS Advisory Committee Member Sahadeb Bagdi sir, and all members of Nss Advisory committee and all teachers and office staff and other students were present in this program. On this day, Har Ghar Theronga program was also held in college virtual class room and campus and rally in Bhara village. NSS UNIT-1 Program Officer Pallabi Das Madam took active part with all students.

Programme Officer NSS UNIT S.D.D.K. Mahavidyalaya Bhara, Bankura