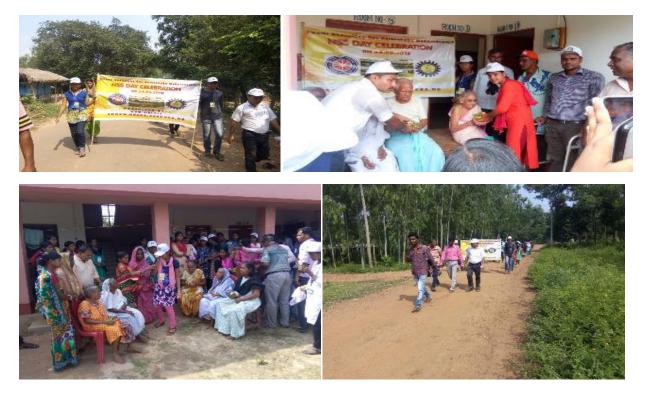

## 'NSS Day' Celebration on 24<sup>th</sup> September, 2018

#### Program Report:

On 24<sup>th</sup> September,2018 the NSS Program Officer organized a discussion in the seminar hall (room no.25) of Swami Dhananjoy Das Kathiababa Mahavidyalaya on the occasion of NSS day. GB member Balai Chandra Garai, was present as guest of honour, teachers, office staff and NSS volunteer were present in this meeting. program officer Bipul Chandra Mandal sir spoke about this service. After this event, all NSS volunteers, teachers and office staff together went to the old age home of Bhara village and Tiffin was handed over to the old women. This is how the day was observed.

Mondal ogramme Officer Program Officer S.D.D.K. Mahavidyalaya Bhara, Bankura

yes