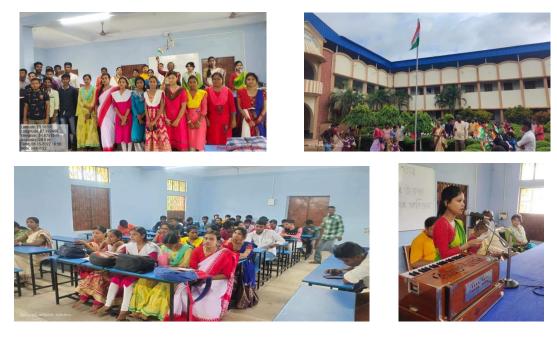

# NSS DAY - 24.09.2022

#### Program Report:

On 24.09.2022 National Service Scheme Day 2022 was celebrated at Swami Dhananjoy Das Kathiababa Mahavidyalaya in the joint initiative of National Service Scheme (NSS) and Bishnupur Divisional Police Administration. On this occasion, everyone is made aware of cybercrime. College Principal Madam Dr. Kakali Ghosh Sengupta said that today all students, teachers and office staff have become aware of cyber crime. Bishnupur Divisional Police IC Atanu Santara, eminent educationist Hariprasanna Mishra Sir, Radhangar Outpost Officer-in-charge Manaranjon Nag and local teacher Sahadeb Bagdi Sir were present on the occasion. About two hundred students participated in the program. Program Officer of NSS Unit-1 Dr. Sohom Pain sir thanked all the participants and announced the end of the program.

ogramme Officer NSS UNIT S.D.D.K. Mahavidyalaya Bhara, Bankura

Dr. Kakali Ghosh (Sengupta) PRINCIPAL Swami Dhananjoy Das Kathiababa Mahavidyalaya, Bhara P.O.-Bhara, Dist.-Bankura, W.B