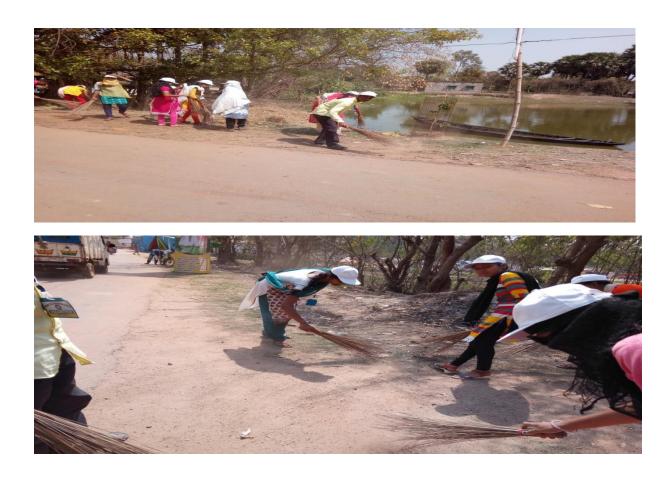

# **CAMPUS CLEANING AND TAKING PLEDGE ON PRANCH PRAN** -11.08.2023

#### **Program Report**:

On 11.08.2023 Campus cleaning and Taking Pledge on Panch Pran program of NSS UNIT-1 of Swami Dhananjoy Das Kathiababa Mahavidyalaya under Bankura University was observed. Taking Pledge on Panch Pranprogram was conducted in the first phase on this day and Campus cleaningprogram was conducted in the second phase. Principal Madam Dr. Kakali Ghosh Sengupta madam, GB president Gorapada Dey sir, GB member Balai Chandra Garai sir and NSS volunteers were present in this program. Advisory Committee Member Sahadeb Bagdi sir, and all members of NSS Advisory Committee and all teachers and office staff and other students. Program Officer Sact of NSS UNIT-1, (Department of Sociology) Pallabi Das Madam encouraged NSS volunteers to participate in Campus cleaning program .