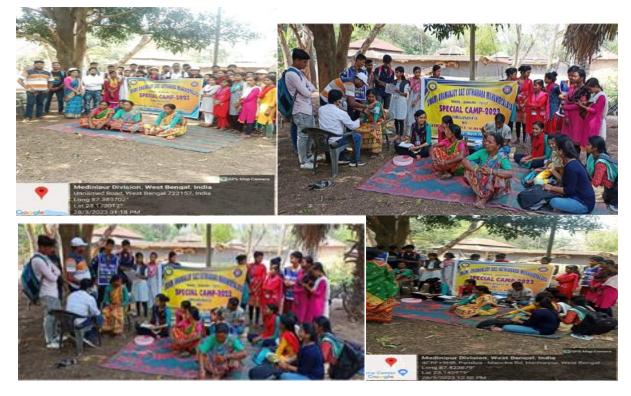

# THALASSEMIA AWARENESS PROGRAMME - 18.03.2023

#### Program Report:

On 18.03.2023 Thalassemia Awareness program was held by NSS UNIT-1 of Swami Dhananjoy Das Kathiababa Mahavidyalaya and Bishnupur Thalassemia Garjen society under the joint efforts of Bankura University. In this event Principal Madam Dr. Kakali Ghosh Sengupta madam started the auspicious occasion by lighting the lamp. GB president Gorapada Dey sir, GB member Balai Chandra Garai sir and Nss Advisory Committee member Sahadeb Bagdi sir, and all members ofNss Advisory committee and all teachers, office staff, all students were present in the event. NSS UNIT-1 Program Officer Sact, (Department of Sociology) Pallabi Das Madam said that a total of 200 students were present in the entire program. Finally from Bishnupur Thalassemia Guardian Society Mr. Prabir Sen concluded the camp by giving awareness message to the students.

Mendal rogramme Officer NSS UNIT S.D.D.K. Mahavidyalaya Bhara, Bankura

lyhn