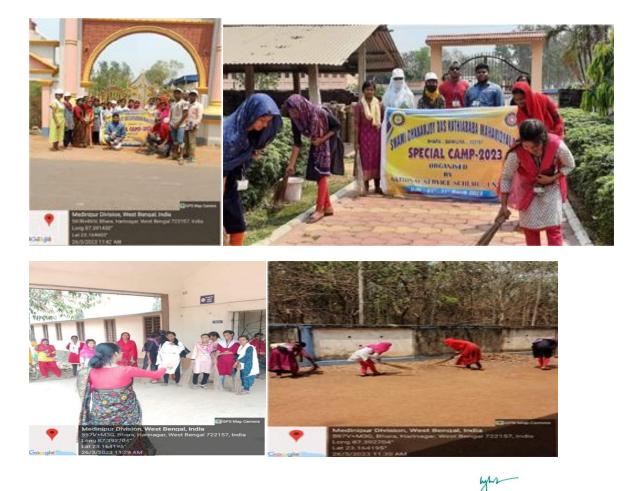

# THALASSEMIA AWARENESS PROGRAMME - 18.03.2023

#### Program Report:

On 18.03.2023 Thalassemia Awareness program was held by NSS UNIT-1 of Swami Dhananjoy Das Kathiababa Mahavidyalaya and Bishnupur Thalassemia Garjen society under the joint efforts of Bankura University. In this event Principal Madam Dr. Kakali Ghosh Sengupta madam started the auspicious occasion by lighting the lamp. GB president Gorapada Dey sir, GB member Balai Chandra Garai sir and Nss Advisory Committee member Sahadeb Bagdi sir, and all members ofNss Advisory committee and all teachers, office staff, all students were present in the event. NSS UNIT-1 Program Officer Sact, (Department of Sociology) Pallabi Das Madam said that a total of 200 students were present in the entire program. Finally from Bishnupur Thalassemia Guardian Society Mr. Prabir Sen concluded the camp by giving awareness message to the students.