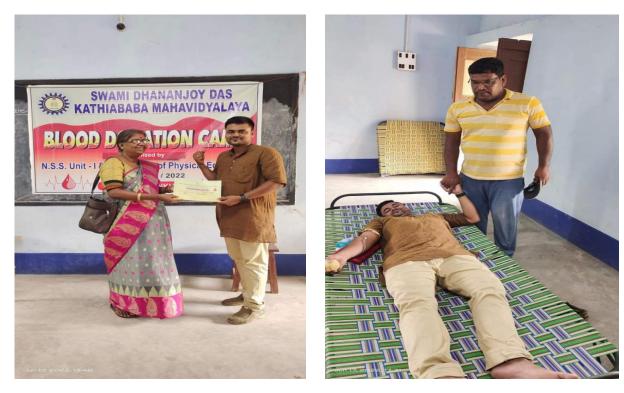

## **Blood Donation Camp**

#### Program Report:

On the 14th March 2019, NSS Unit-1 organized a blood donation camp at Bhara village near Swami Dhananjoy Das Kathiababa Mahavidyalaya. A medical team of Bishnupur sub-division hospital conducted this blood donation program .in collaboration with our NSS unit. A total of 38 people donated blood in this blood donation camp. NSS Unit-1 Program Officer Bipul Chandra Mandal along with NSS volunteers and students of Mahavidyalaya were present in the blood donation camp.Principal of Mahavidyalaya Dr. kakali Ghosh Sengupto, GB pricident Gorapada Dey and GB member Balai Chandra Garai, Satyajit Roy and Shyamsunder Mandal were also present.

Kakali Ghosh (Sengupta) PRINCIPAL mi Dhananjoy Das Kathiababi Mehavidyalaya, Bhara Bhara, Dist.-Bankura, W.B PO