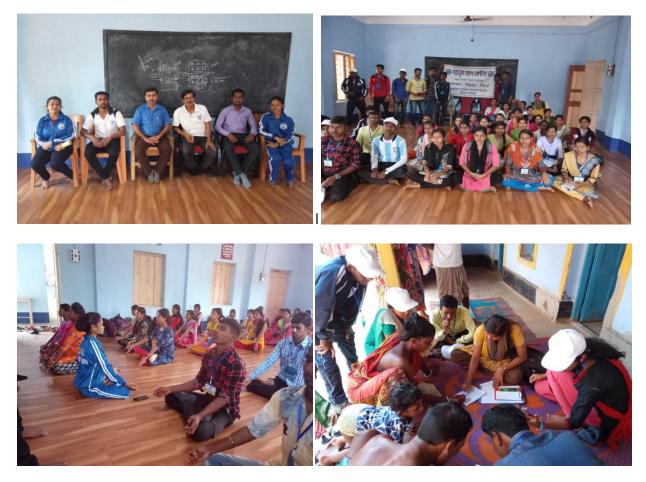

## **Blood Donation Camp**

#### Program Report:

On the 14th March 2019, NSS Unit-1 organized a blood donation camp at Bhara village near Swami Dhananjoy Das Kathiababa Mahavidyalaya. A medical team of Bishnupur sub-division hospital conducted this blood donation program .in collaboration with our NSS unit. A total of 38 people donated blood in this blood donation camp. NSS Unit-1 Program Officer Bipul Chandra Mandal along with NSS volunteers and students of Mahavidyalaya were present in the blood donation camp.Principal of Mahavidyalaya Dr. kakali Ghosh Sengupto, GB pricident Gorapada Dey and GB member Balai Chandra Garai, Satyajit Roy and Shyamsunder Mandal were also present.

Kakali Ghosh (Sengupta) PRINCIPAL mi Dhananjoy Das Kathiababi Mehavidyalaya, Bhara Bhara, Dist.-Bankura, W.B PO