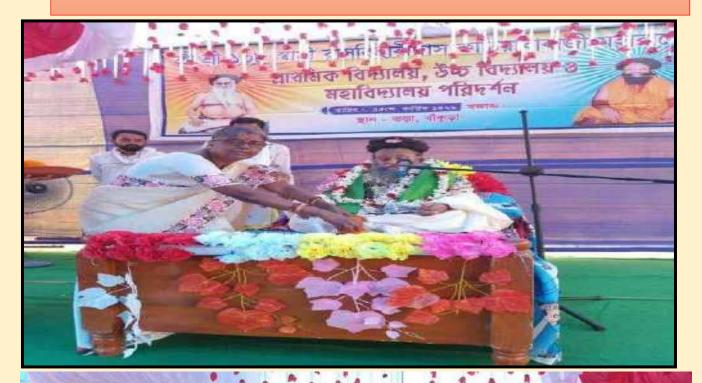

#### SPIRITUAL COLLOQUIUM ON THE TEACHINGS OF SWAMI DHAHANJOY DAS KATHIABABA

#### ORGANIZED IN COLLABORATION WITH BHARA HIGH SCHOOL AND PRIMARY SCHOOL

Bankura, West Bengal, India 597V+QMV, Bhora - Birsingha Road, Bhara, West Bengal 722157, India Lat 23.164148° Long 87.393809° 12/11/22 11:14 AM GMT +05:30

Google

GPS Map Camera

বার্ন বিদ্যালয়, উচ্চ বিদ্যালয় ও মহাবিদ্যালয় পরিদর্শন

BHARA PRIMARY SCHOOL ESTD: 1903 REGISTRATION: 1946 SCHOOL NO.-71 VIII.+P.O.- BHARA \* P.S.- BISHNUPUR \* DIST.- BANKURA Date 25.04-2023 Ref. No. From Headmaster, भगुर देश हाणी म 25.04.202 3 जान्द्रेरधा लिए - काकी चे जार To एगा फारिया यात्रा विहालरहाव प्रदेशना एः काकाफ (हाहा (अरजे में स्टामहात जिटहे (भ (३ ्रिग्रिका काकाले खड्डा महाल्यां (छ) चर्चाख प्रिहास हाय होते होती होते लाग मार्डा के हिल्हा के हीय कार्य होत होते होते लाग मार्डा के २। जाहन्द्र काम्प्रदर्ग -> ११एणका किल्मा २। जाहने आस्ट्रा -> भारता किल्मा २। जाहने काम्प्रदर्ग -> रेति हास विलाम २) जहर क्रिस्टा -> रेति हास विलाम २) जिट क्रिस्टा -> रेति हास विलाम विरा कार्युटन्द Teacher-in-Charge BHARA PRY. SCHOOL VIII.+P.O.- Bhars, Bankura