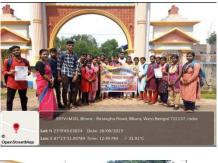

## International Women's Day Celebration on 8<sup>th</sup> March 2019.

#### Program Report:

On 8.3.2019 International Women's Day was celebrated at Swami Dhananjoy Das Kathiababa Mahavidyalaya. In this day's meeting, Women's Rights were discussed by Legal Awareness Cell of Bankura district. Mahavidyalaya principal Madam Dr.kakali GHOSH Sengupta Mahashya, GB president Gorapada Dey, GB member Balai Chandra Garai, Mahavidyalaya teachers, office staff, NSS volunteers and other students were present in this discussion meeting. Members of Legal Awareness Cell gave keynote speech in this event. They gave valuable speeches about women's protection, women's rights etc. Noticeably, other students of Mahavidyalaya were also present in today's event.