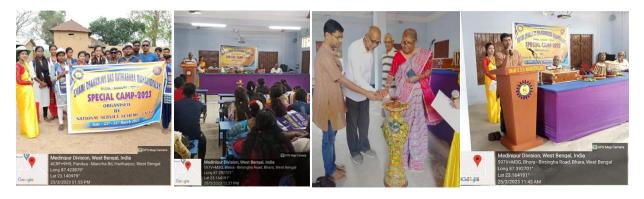

# THALASSEMIA AWARENESS PROGRAMME - 18.03.2023

#### Program Report:

On 18.03.2023 Thalassemia Awareness program was held by NSS UNIT-1 of Swami Dhananjoy Das Kathiababa Mahavidyalaya and Bishnupur Thalassemia Garjen society under the joint efforts of Bankura University. In this event Principal Madam Dr. Kakali Ghosh Sengupta madam started the auspicious occasion by lighting the lamp. GB president Gorapada Dey sir, GB member Balai Chandra Garai sir and Nss Advisory Committee member Sahadeb Bagdi sir, and all members ofNss Advisory committee and all teachers, office staff, all students were present in the event. NSS UNIT-1 Program Officer Sact, (Department of Sociology) Pallabi Das Madam said that a total of 200 students were present in the entire program. Finally from Bishnupur Thalassemia Guardian Society Mr. Prabir Sen concluded the camp by giving awareness message to the students.

# THALASSEMIA TEST CAMP - 15.05.2023

#### Program Report:

On Monday 15.05.2023 NSS UNIT-1 of Swami Dhananjoy Das Kathiababa Mahavidyalaya under Bankura University and Bishnupur Thalassemia Guardian Society jointly Bankura Sammilani Medical College held a Thalassemia carrier diagnosis camp). Principal Madam Dr. Kakali Ghosh Sengupta madam, GB member Balai Chandra Garai Sir, NSS Advisory Committee Member Sahadeb Bagdi sir, and Geography Department HOD Dr. Mahuya Bandhapadhyay Madam and all Teachers, Office Staff, Students were present in the camp. NSS UNIT-1 Program Officer Sact (Department of Sociology) Pallabi Das madam said that 200 students have been tested for Thalassemia carriers in the entire camp. Finally the editor of Bishnupur Thalassemia Garjen Society Mr. Prabir Sen and the entire team of Bankura Sammilani Medical College concluded the camp by giving awareness message to the students