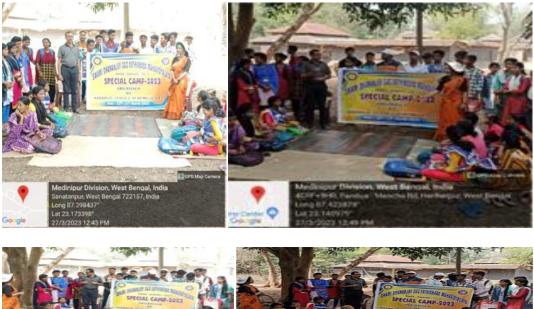

# THALASSEMIA AWARENESS PROGRAMME - 18.03.2023

#### Program Report:

On 18.03.2023 Thalassemia Awareness program was held by NSS UNIT-1 of Swami Dhananjoy Das Kathiababa Mahavidyalaya and Bishnupur Thalassemia Garjen society under the joint efforts of Bankura University. In this event Principal Madam Dr. Kakali Ghosh Sengupta madam started the auspicious occasion by lighting the lamp. GB president Gorapada Dey sir, GB member Balai Chandra Garai sir and Nss Advisory Committee member Sahadeb Bagdi sir, and all members ofNss Advisory committee and all teachers, office staff, all students were present in the event. NSS UNIT-1 Program Officer Sact, (Department of Sociology) Pallabi Das Madam said that a total of 200 students were present in the entire program. Finally from Bishnupur Thalassemia Guardian Society Mr. Prabir Sen concluded the camp by giving awareness message to the students.

Mendal rogramme Officer NSS UNIT S.D.D.K. Mahavidyalaya Bhara, Bankura

lyhn