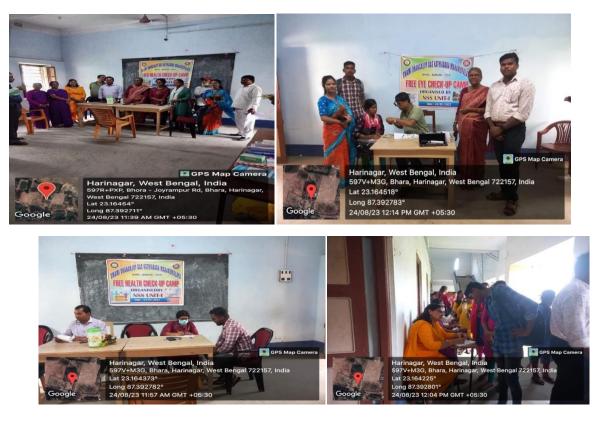

# FREE EYE AND HEALTH CHECK UP CAMP -24.08.2023

#### **Program Report:**

On 24.08.2023 at Swami Dhananjoy Das Kathiababa Mahavidyalaya under Bankura University at 11 am a free eye checkup and health check up camp was held in Hall room of Mahavidyalaya under the initiative of NSS UNIT-1 of Mahavidyalaya and with full cooperation of Radhanagar Block Primary Health Centre. Honorary Principal of Mahavidyalaya Dr. Kakali Ghosh Sengupta madam inaugurated the camp. After successful completion of the program, the Program Officer of Nss Unit-1 Dr. Sohom Pain concluded the program by thanking everyone present.

Programme Officer NSS UNIT S.D.D.K. Mahavidyalaya Bhara, Bankura