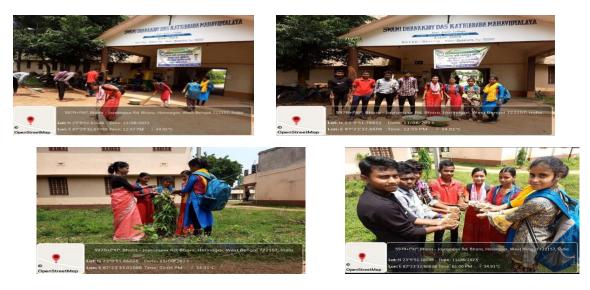

# **CAMPUS CLEANING AND TAKING PLEDGE ON PRANCH PRAN** -11.08.2023

#### **Program Report**:

On 11.08.2023 Campus cleaning and Taking Pledge on Panch Pran program of NSS UNIT-1 of Swami Dhananjoy Das Kathiababa Mahavidyalaya under Bankura University was observed. Taking Pledge on Panch Pranprogram was conducted in the first phase on this day and Campus cleaningprogram was conducted in the second phase. Principal Madam Dr. Kakali Ghosh Sengupta madam, GB president Gorapada Dey sir, GB member Balai Chandra Garai sir and NSS volunteers were present in this program. Advisory Committee Member Sahadeb Bagdi sir, and all members of NSS Advisory Committee and all teachers and office staff and other students. Program Officer Sact of NSS UNIT-1, (Department of Sociology) Pallabi Das Madam encouraged NSS volunteers to participate in Campus cleaning program .

# VASUDHA VANDAN (PLANTATION OF SAPLING) -12.08.2023

#### Program Report:

On 12.08.2023 Vasudha Vandan (Plantation of Sapling) program was conducted today by NSS UNIT-1 of Swami Dhananjoy Das Kathiababa Mahavidyalaya under Bankura University. On this day various programs were conducted in the college campus.Principal Madam Dr. Kakali Ghosh Sengupta madam, GB president Gorapada Dey sir, GB member Balai Chandra Garai sir and NSS Advisory Committee Member Sahadeb Bagdi sir, and NSS Advisory committee were present in this program. All its members and all teachers and office staff and other students. Program Officer of NSS UNIT-1 PALLABI DAS Madam said Nss volunteer all participated in the program with great joy and enthusiasm.