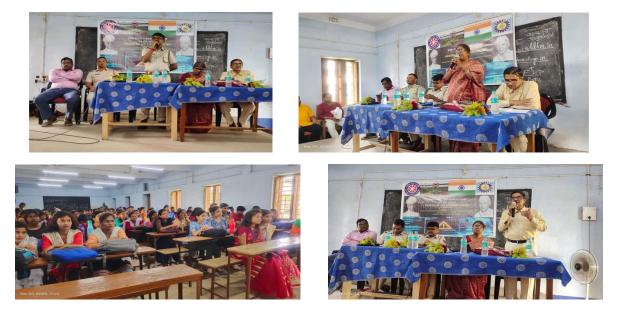

# **National Youth Day:2023**

#### Program Report:

On 12.01.2023 National Youth Day was celebrated by NSS Unit-1 at Swami Dhananjoy Das Kathiababa Mahavidyalaya. The event was attended by Principal Madam Dr. Kakali Ghosh Sengupta madam, GB President Gorapada Dey and GB member Balai Chandra Garai sir, and All Teachers', Office Staff and all volunteers of NSS UNIT-1. Nss program officer Dr. Sohom Pain said today's program was completed in a beautiful and orderly manner. The event is celebrated with various programs and tiffin is also arranged for all at the end of the event.

Mendal S.D.D.K. Mahavidyalaya Bhara, Bankura

yes