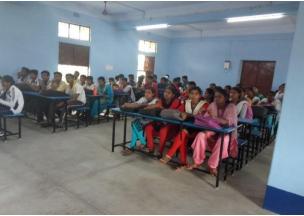

## 'NSS Day' Celebration on 24<sup>th</sup> September, 2018

#### Program Report:

On 24<sup>th</sup> September,2018 the NSS Program Officer organized a discussion in the seminar hall (room no.25) of Swami Dhananjoy Das Kathiababa Mahavidyalaya on the occasion of NSS day. GB member Balai Chandra Garai, was present as guest of honour, teachers, office staff and NSS volunteer were present in this meeting. program officer Bipul Chandra Mandal sir spoke about this service. After this event, all NSS volunteers, teachers and office staff together went to the old age home of Bhara village and Tiffin was handed over to the old women. This is how the day was observed.