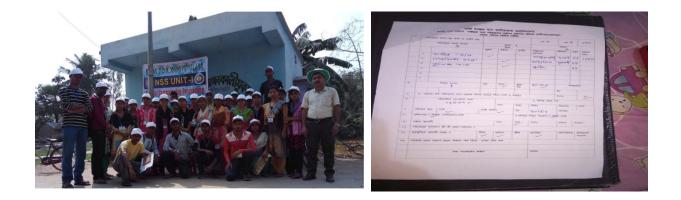

## National Unity day Celebration on 31<sup>st</sup> October 2018

#### **Program Report:**

On 31.10.2018 a seminar was organized in the seminar hall of Mahavidyalaya. In this meeting, the program officer sir Bipul Chandra Mandal spoke about the issue of national unity and how this sense of unity played an effective role in removing the misrule of the British. The importance is immense. The program officer ended today's program by thanking all NSS volunteers.

Mondal rogramme Officer NSS UNIT Program Officer S.D.D.K. Mahavidyalaya Bhara, Bankura

Dr. Kakali Ghosh (Sengupta) PRINCIPAL Swami Dhananjoy Das Kathiababa Mahavidyalaya, Bhara P.O.-Bhara, Dist.-Bansura, W.B