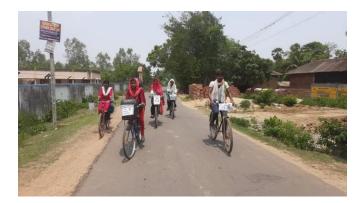

#### Program Report:

On 03.06.2023 World Bicycle Day was observed by NSS UNIT-1 volunteers of Swami Dhananjoy Das Kathiababa Mahavidyalaya under Bankura University. On this day, the use of Bicycle ensures pollution free society and world will take shape due to more use of Bicycle. Principal Madam Dr. Kakali Ghosh Sengupta madam, GB president Gorapada De sir, GB member Balai Chandra Garai sir and NSS Advisory Committee Member Sahadeb Bagdi sir, and all members of NSS Advisory committee and all teachers and office staff and all students were present in this event. Ra. NSS UNIT-1 Program Officer Sact, (Department of Sociology) PALLABI DAS Madam said that a total of 50 students attended the whole program and joined Bicycle Rally with banners in Bhara village near the college. With this in mind, World Bicycle Day is observed through various programs.