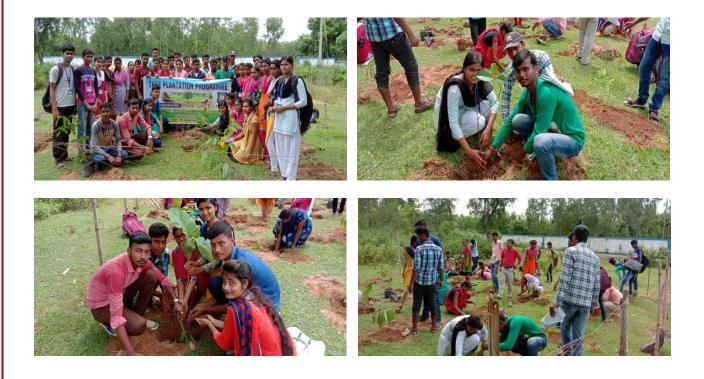

#### TREE PLANTATION PROGRAMME ON 1<sup>ST</sup> TO 7<sup>TH</sup> SEPTEMBER, 2019

#### Program Report:

A week-long tree plantation program undertaken by NSS UNIT-1 of Swami Dhananjoy Das Kathiababa Mahavidyalaya was held several trees.were planted within the Mahavidyalaya's own boundaries. Guava, amra, litchi, Akashmani and several other types of trees have been planted. The trees are surrounded with nets and wires on all four sides so that no animals destroy them. Students completed the work today with great enthusiasm.

Mondal rogramme Officer NSS UNIT S.D.D.K. Mahavidyalaya Bhara, Bankura