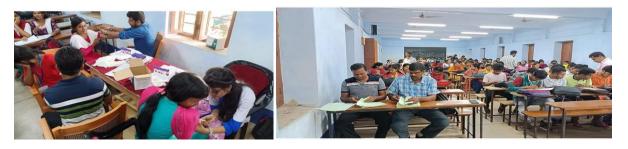

#### Program Report:

On 24<sup>th</sup> September,2018 the NSS Program Officer organized a discussion in the seminar hall (room no.25) of Swami Dhananjoy Das Kathiababa Mahavidyalaya on the occasion of NSS day. GB member Balai Chandra Garai, was present as guest of honour, teachers, office staff and NSS volunteer were present in this meeting. program officer Bipul Chandra Mandal sir spoke about this service. After this event, all NSS volunteers, teachers and office staff together went to the old age home of Bhara village and Tiffin was handed over to the old women. This is how the day was observed.

#### **Program Report:**

On 31.10.2018 a seminar was organized in the seminar hall of Mahavidyalaya. In this meeting, the program officer sir Bipul Chandra Mandal spoke about the issue of national unity and how this sense of unity played an effective role in removing the misrule of the British. The importance is immense. The program officer ended today's program by thanking all NSS volunteers.

#### Program Report:

On the occasion of World Aids Day today 1<sup>st</sup> December, 2018 a seminar was organized at the seminar hall of Swami Dhananjoy Das Kathiababa Mahavidyalaya. Principal Madam Dr. Kakali Ghosh Sengupta madam and other teachers, NSS volunteers and students were present. Dr. Kakali Ghosh Sengupta, Dr. Kedarnath Dey sir and Satyajit Roy sir gave valuable speech about the significance and awareness of Aids Day. NSS program officer closed the program by thanking everyone for this program.