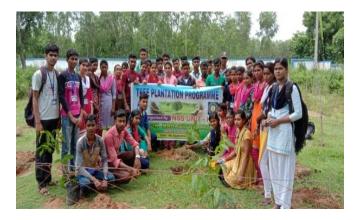

#### TREE PLANTATION PROGRAMME ON 1<sup>ST</sup> TO 7<sup>TH</sup> SEPTEMBER, 2019

#### Program Report:

A week-long tree plantation program undertaken by NSS UNIT-1 of Swami Dhananjoy Das Kathiababa Mahavidyalaya was held several trees.were planted within the Mahavidyalaya's own boundaries. Guava, amra, litchi, Akashmani and several other types of trees have been planted. The trees are surrounded with nets and wires on all four sides so that no animals destroy them. Students completed the work today with great enthusiasm.