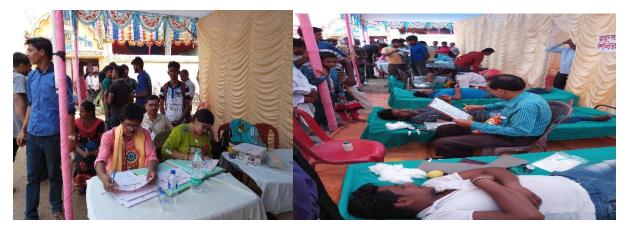

## **Blood Donation Camp**

#### Program Report:

On the 14th March 2019, NSS Unit-1 organized a blood donation camp at Bhara village near Swami Dhananjoy Das Kathiababa Mahavidyalaya. A medical team of Bishnupur sub-division hospital conducted this blood donation program .in collaboration with our NSS unit. A total of 38 people donated blood in this blood donation camp. NSS Unit-1 Program Officer Bipul Chandra Mandal along with NSS volunteers and students of Mahavidyalaya were present in the blood donation camp.Principal of Mahavidyalaya Dr. kakali Ghosh Sengupto, GB pricident Gorapada Dey and GB member Balai Chandra Garai, Satyajit Roy and Shyamsunder Mandal were also present.