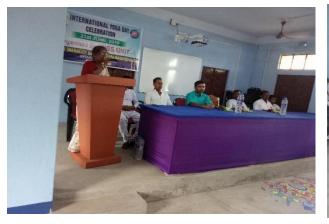

### International Yoga day Celebration on 21<sup>st</sup> June,2019

#### Program Report:

Today 21st June 2019, International Yoga Day was celebrated at Swami Dhananjoy Das Kathiababa Mahavidyalaya. Today's event was attended by four instructors of Bishnupur's Yoga Center, principal madam of Mahavidyalaya, professors and all NSS volunteers and other students. Then in all eight hours students and teachers all practiced Yoga in the grounds of Mahavidyalaya After that discussion meeting was held in seminar hall of Mahavidyalaya. Yoga instructors spoke in this discussion meeting. They highlighted the immense importance of yoga in the life of every person through their speech.