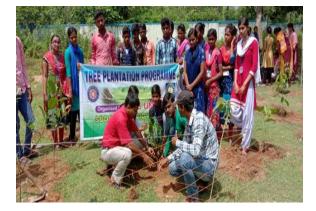

#### TREE PLANTATION PROGRAMME ON 1<sup>ST</sup> TO 7<sup>TH</sup> SEPTEMBER, 2019

#### Program Report:

A week-long tree plantation program undertaken by NSS UNIT-1 of Swami Dhananjoy Das Kathiababa Mahavidyalaya was held several trees.were planted within the Mahavidyalaya's own boundaries. Guava, amra, litchi, Akashmani and several other types of trees have been planted. The trees are surrounded with nets and wires on all four sides so that no animals destroy them. Students completed the work today with great enthusiasm.