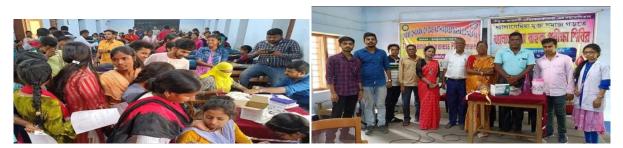

#### Program Report:

On the 14th March 2019, NSS Unit-1 organized a blood donation camp at Bhara village near Swami Dhananjoy Das Kathiababa Mahavidyalaya. A medical team of Bishnupur sub-division hospital conducted this blood donation program .in collaboration with our NSS unit. A total of 38 people donated blood in this blood donation camp. NSS Unit-1 Program Officer Bipul Chandra Mandal along with NSS volunteers and students of Mahavidyalaya were present in the blood donation camp.Principal of Mahavidyalaya Dr. kakali Ghosh Sengupto, GB pricident Gorapada Dey and GB member Balai Chandra Garai, Satyajit Roy and Shyamsunder Mandal were also present.

#### Program Report:

On 8.3.2019 International Women's Day was celebrated at Swami Dhananjoy Das Kathiababa Mahavidyalaya. In this day's meeting, Women's Rights were discussed by Legal Awareness Cell of Bankura district. Mahavidyalaya principal Madam Dr.kakali GHOSH Sengupta Mahashya, GB president Gorapada Dey, GB member Balai Chandra Garai, Mahavidyalaya teachers, office staff, NSS volunteers and other students were present in this discussion meeting. Members of Legal Awareness Cell gave keynote speech in this event. They gave valuable speeches about women's protection, women's rights etc. Noticeably, other students of Mahavidyalaya were also present in today's event.