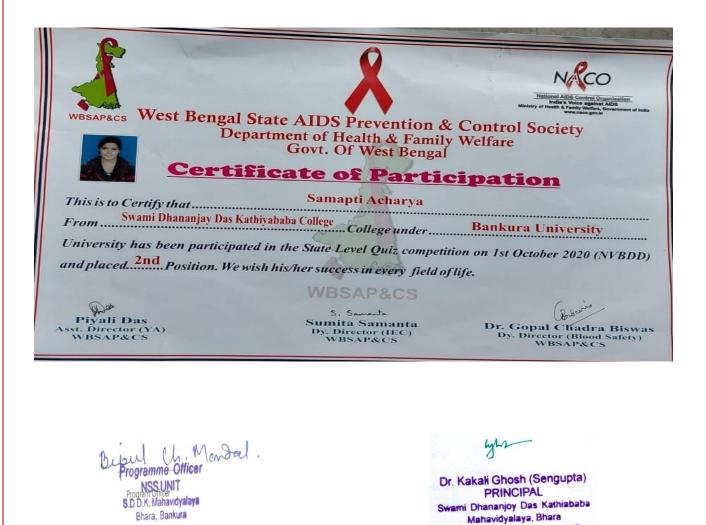

#### Program Report:

On (01.10.2020), a quiz competition was held online under the initiative of West Bengal State Aids Prevention and Control Society. A total of 11 universities of West Bengal participated in this competition. One NSS volunteers from 5 colleges belonging to each university participated in this competition. Samapti Acharya from NSS UNIT-1 of Swami Dhananjoy Das Kathiababa Mahavidyalaya participated in this competition and won second place.