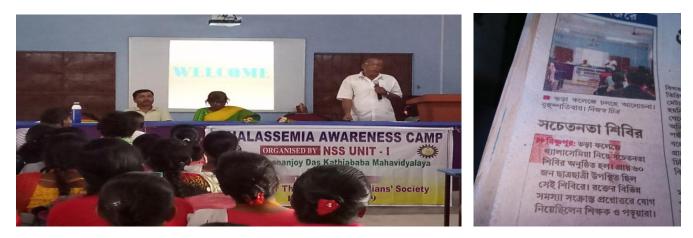

## Thalassemia Awareness Camp on 18<sup>th</sup>&19<sup>th</sup> April 2019

#### Program report:

A two-day Thalassemia Awareness camp was organized by NSS UNIT-1 of Swami Dhananjoy Das Kathiababa Mahavidyalaya. Members of the medical team of Bishnupur District Hospital were present in this event. Mahavidyalaya principal Dr. Kakali Ghosh Sengupta Madam, Teacher's, office staff, NSS volunteers and other students were also present. The present doctors talked about what is Thalassemia, why a child is affected by Thalassemia and how to make other people in the society aware about Thalassemia is not a disease - it is a genetic problem and it is possible to create a Thalassemia free society if we become aware. On the second day of the two-day event, all NSS volunteers and other students were subjected to blood tests to identify those who are carriers of Thalassemia.