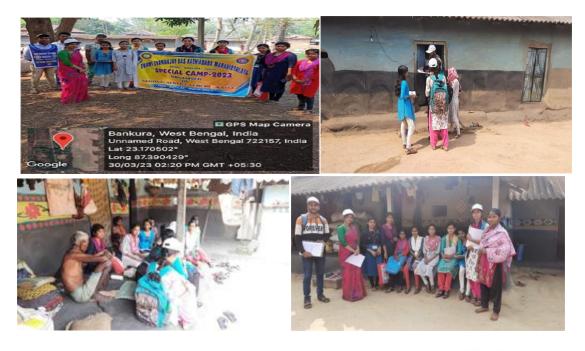

#### Program Report:

On the 14th March 2019, NSS Unit-1 organized a blood donation camp at Bhara village near Swami Dhananjoy Das Kathiababa Mahavidyalaya. A medical team of Bishnupur sub-division hospital conducted this blood donation program .in collaboration with our NSS unit. A total of 38 people donated blood in this blood donation camp. NSS Unit-1 Program Officer Bipul Chandra Mandal along with NSS volunteers and students of Mahavidyalaya were present in the blood donation camp.Principal of Mahavidyalaya Dr. kakali Ghosh Sengupto, GB pricident Gorapada Dey and GB member Balai Chandra Garai, Satyajit Roy and Shyamsunder Mandal were also present.