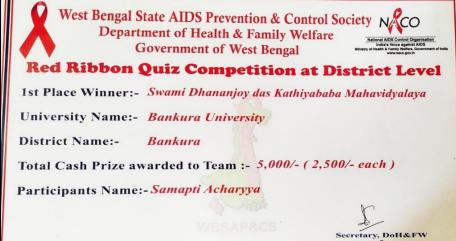

#### **Program Report:**

On 01.12.2020 Red Ribbon Quiz Competition (District Level) is held online. Two NSS volunteers from five colleges of Bankura University participated in this competition. Samapti Acharya and Rabiul Midya from Swami Dhananjoy Das Kathiababa Mahavidyalaya participated in this competition. Samapti Acharya occupies the first place in the list of award recipients.