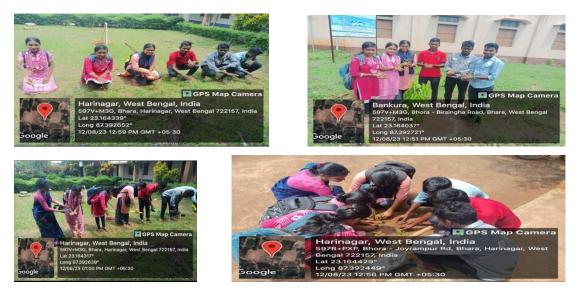

# VASUDHA VANDAN (PLANTATION OF SAPLING) -12.08.2023

#### Program Report:

On 12.08.2023 Vasudha Vandan (Plantation of Sapling) program was conducted today by NSS UNIT-1 of Swami Dhananjoy Das Kathiababa Mahavidyalaya under Bankura University. On this day various programs were conducted in the college campus.Principal Madam Dr. Kakali Ghosh Sengupta madam, GB president Gorapada Dey sir, GB member Balai Chandra Garai sir and NSS Advisory Committee Member Sahadeb Bagdi sir, and NSS Advisory committee were present in this program. All its members and all teachers and office staff and other students. Program Officer of NSS UNIT-1 PALLABI DAS Madam said Nss volunteer all participated in the program with great joy and enthusiasm.

Programme Officer NSS UNIT S.D.D.K. Mahavidyalaya Bhara, Bankura

Dr. Kakali Ghosh (Sengupta) PRINCIPAL Swami Dhananjoy Das Kathiababa Mahavidyalaya, Bhara P.O.-Bhara, Dist.-Bankura, W.B