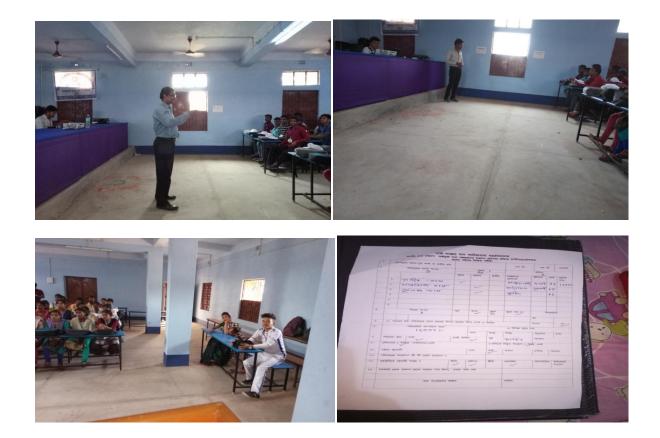

## International Women's Day Celebration on 8<sup>th</sup> March 2019.

#### Program Report:

On 8.3.2019 International Women's Day was celebrated at Swami Dhananjoy Das Kathiababa Mahavidyalaya. In this day's meeting, Women's Rights were discussed by Legal Awareness Cell of Bankura district. Mahavidyalaya principal Madam Dr.kakali GHOSH Sengupta Mahashya, GB president Gorapada Dey, GB member Balai Chandra Garai, Mahavidyalaya teachers, office staff, NSS volunteers and other students were present in this discussion meeting. Members of Legal Awareness Cell gave keynote speech in this event. They gave valuable speeches about women's protection, women's rights etc. Noticeably, other students of Mahavidyalaya were also present in today's event.

Bigun Mendal Programme Officer Programme Officer S.D.D.K. Mahavidyalaya Bhara, Bankura

Dr. Kakali Ghosh (Sengupta) PRINCIPAL Swemi Dhananjoy Das Kathiababa Mahavidyalaya, Bhara P.O.-Bhara, Dist.-Bankura, W.9