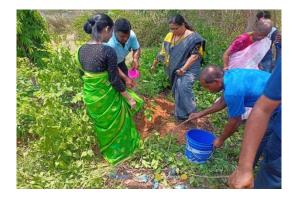

# WORLD ENVIRONMENT DAY - 05.06.2023

#### Program Report:

On 05.06.2023 on behalf of NSS UNIT-1 of Swami Dhananjoy Das Kathiababa Mahavidyalaya under Bankura University -**World Environment Day** was observed by the volunteers of NSS Unit-1. Why World Environment Day should be celebrated on this day is highlighted. Environment provides mental and physical well-being and helps to maintain the balance of the earth. The slogan of today's event was various mantras related to Environment. Principal Madam Dr. Kakali Ghosh Sengupta madam, GBpricident Gorapada De sir, GB member Balai Chandra Garai sir and Nss AdvisoryCommittee Member SahadebBagdi sir, and all membersof Nss Advisory committeeand all teachers and officestaff and all students werepresent in this event.. NSSUNIT-1 Program Officer SACT, Department of Sociology, PALLABI DAS Madam said that a total of 60 students attended the whole program and attended a rally in college villages with slogans related to **World Environment Day** with banners. On this day, several tree planting programs were held in the college premises in collaboration with Bhara Forest Office.

Programme Officer NSS UNIT

S.D.D.K. Mahavidyalaya Bhara, Bankura