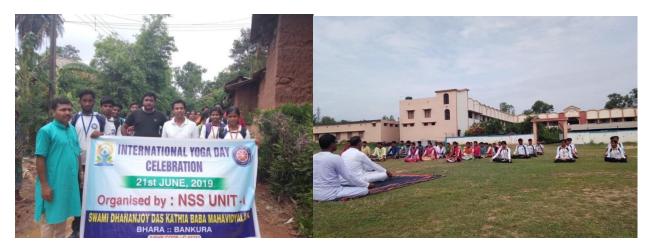

### International Yoga day Celebration on 21<sup>st</sup> June,2019

#### Program Report:

Today 21st June 2019, International Yoga Day was celebrated at Swami Dhananjoy Das Kathiababa Mahavidyalaya. Today's event was attended by four instructors of Bishnupur's Yoga Center, principal madam of Mahavidyalaya, professors and all NSS volunteers and other students. Then in all eight hours students and teachers all practiced Yoga in the grounds of Mahavidyalaya After that discussion meeting was held in seminar hall of Mahavidyalaya. Yoga instructors spoke in this discussion meeting. They highlighted the immense importance of yoga in the life of every person through their speech.