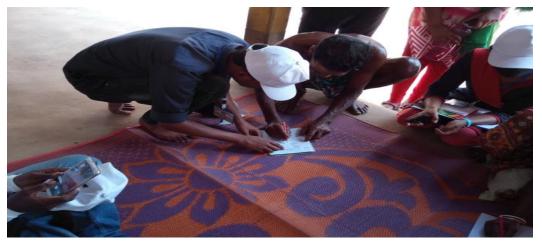

# **CAMPUS CLEANING AND TAKING PLEDGE ON PRANCH PRAN** -11.08.2023

#### **Program Report**:

On 11.08.2023 Campus cleaning and Taking Pledge on Panch Pran program of NSS UNIT-1 of Swami Dhananjoy Das Kathiababa Mahavidyalaya under Bankura University was observed. Taking Pledge on Panch Pranprogram was conducted in the first phase on this day and Campus cleaningprogram was conducted in the second phase. Principal Madam Dr. Kakali Ghosh Sengupta madam, GB president Gorapada Dey sir, GB member Balai Chandra Garai sir and NSS volunteers were present in this program. Advisory Committee Member Sahadeb Bagdi sir, and all members of NSS Advisory Committee and all teachers and office staff and other students. Program Officer Sact of NSS UNIT-1, (Department of Sociology) Pallabi Das Madam encouraged NSS volunteers to participate in Campus cleaning program .