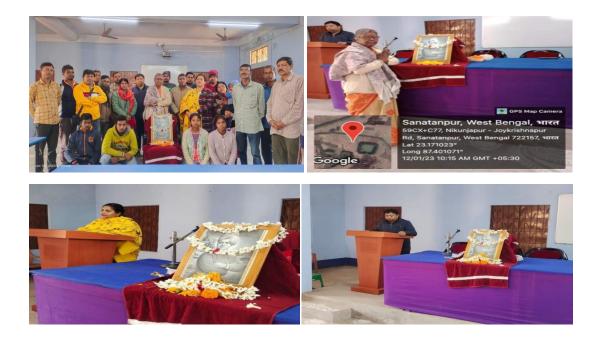

#### SPIRITUAL COLLOQUIUM ON THE TEACHINGS OF SWAMI DHAHANJOY DAS KATHIABABA

#### ORGANIZED IN COLLABORATION WITH BHARA HIGH SCHOOL AND PRIMARY SCHOOL

Bankura, West Bengal, India 597V+QMV, Bhora - Birsingha Road, Bhara, West Bengal 722157, India Lat 23.164148° Long 87.393809° 12/11/22 11:14 AM GMT +05:30

Google

GPS Map Camera

বার্ন বিদ্যালয়, উচ্চ বিদ্যালয় ও মহাবিদ্যালয় পরিদর্শন

BHARA PRIMARY SCHOOL ESTD: 1903 REGISTRATION: 1946 SCHOOL NO.-71 VIII.+P.O.- BHARA \* P.S.- BISHNUPUR \* DIST.- BANKURA Date 25.04-2023 Ref. No. From Headmaster, भगुर देश हाणी म 25.04.202 3 जान्द्रेरधा लिए - काकी चे जार To एगा फारिया यात्रा विहालरहाव प्रदेशना एः काकाफ (हाहा (अरजे में स्टामहात जिटहे (भ (३ ्रिग्रिका काकाले खड्डा महाल्यां (छ) चर्चाख प्रिहास हाय होते होती होते लाग मार्डा के हिल्हा के हीय कार्य होत होते होते लाग मार्डा के २। जाहन्द्र काम्प्रदर्ग -> ११एणका किल्मा २। जाहने आस्ट्रा -> भारता किल्मा २। जाहने काम्प्रदर्ग -> रेति हास विलाम २) जहर क्रिस्टा -> रेति हास विलाम २) जिट क्रिस्टा -> रेति हास विलाम विरा कार्युटन्द Teacher-in-Charge BHARA PRY. SCHOOL VIII.+P.O.- Bhars, Bankura