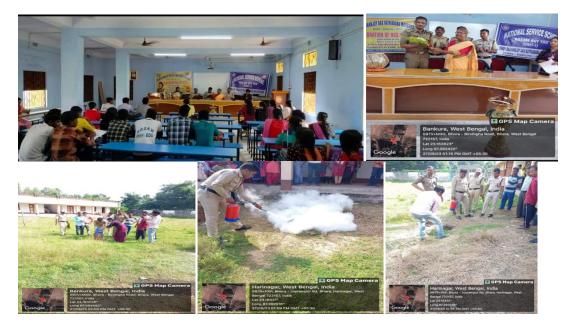

# **DENGUE AWARENESS PROGRAMME -26.09.2023**

#### Program Report:

On 26.09.2023) Tuesday, NSS UNIT-1 of Swami Dhananjoy Das Kathiababa Mahavidyalaya affiliated to Bankura University organized Dengue Awareness Program at 11 am in virtual class room of the college. Principal Madam Dr. Kakali Ghosh Sengupta and all teachers, office staff, students of the college were present in this awareness camp. In this camp, awareness messages regarding what is Dengue, why it occurs, its symptoms and remedies were highlighted. Even outside the college, NSS volunteers marched with banners and handed over handbills to the passers-by. Tiffin was also arranged after conducting various programs about Dengue Awareness Programme. After the program, Nss program officer Pallabi Das Madam said Dengue Awareness Program should be known by every person in the society

Programme Officer NSS UNIT S.D.D.K. Mahavidyalaya Bhara, Bankura

Dr. Kakali Ghosh (Sengupta) PRINCIPAL Swami Dhananjoy Das Kathiababa Mahavidyalaya, Bhara P.O.-Bhara, Dist.-Bankura, W.B

# **CELEBRATION OF NSS DAY -27.09.2023**

#### Program Report:

On 27.09.2023, on the occasion of NSS DAY Celebration of NSS UNIT-1 of Swami Dhananjoy Das Kathiababa Mahavidyalaya organized Fire Fighting Awareness Camp in Collaboration with Bishnupur Fire Station. Mahavidyalaya's Honorable Principal Dr. Kakali Ghosh Sengupta madam inaugurated the program by lighting the lamp. GB Pricident Gorapada Dey sir, GB member Balai Chandra Garai sir and all teahers and all office staff and volunteers of NSS Unit-1 were present in the event. Officer-in-Charge of Fire Station informed the students about the fire extinguishing methods and the use of fire extinguishers. NSS UNIT-1 Program Officer SACT Pallabi Das Madam reported that about 50 students were present in today's program and the program was completed in a beautiful and orderly manner.

Programme Officer NSS UNIT S.D.D.K. Mahavidyalaya Bhara, Bankura

lyps

Dr. Kakali Ghosh (Sengupta) PRINCIPAL Swami Dhananjoy Das Kathiababa Mahavidyalaya, Bhara P.O.-Bhara, Dist.-Bankura, W.B