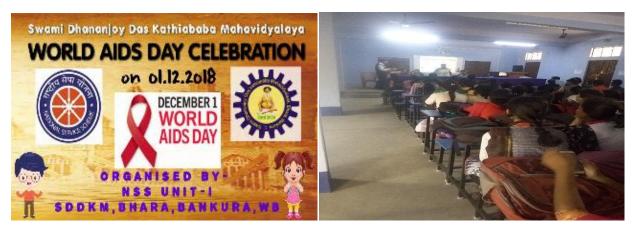

## World Aids Day Celebration on 1<sup>st</sup> December 2018

#### Program Report:

On the occasion of World Aids Day today 1<sup>st</sup> December, 2018 a seminar was organized at the seminar hall of Swami Dhananjoy Das Kathiababa Mahavidyalaya. Principal Madam Dr. Kakali Ghosh Sengupta madam and other teachers, NSS volunteers and students were present. Dr. Kakali Ghosh Sengupta, Dr. Kedarnath Dey sir and Satyajit Roy sir gave valuable speech about the significance and awareness of Aids Day. NSS program officer closed the program by thanking everyone for this program.