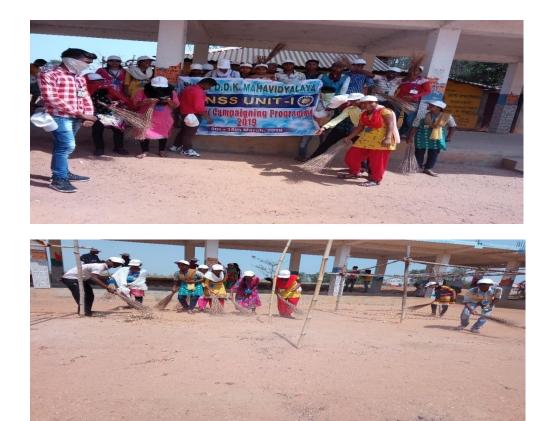

# **CAMPUS CLEANING AND TAKING PLEDGE ON PRANCH PRAN** -11.08.2023

#### **Program Report**:

On 11.08.2023 Campus cleaning and Taking Pledge on Panch Pran program of NSS UNIT-1 of Swami Dhananjoy Das Kathiababa Mahavidyalaya under Bankura University was observed. Taking Pledge on Panch Pranprogram was conducted in the first phase on this day and Campus cleaningprogram was conducted in the second phase. Principal Madam Dr. Kakali Ghosh Sengupta madam, GB president Gorapada Dey sir, GB member Balai Chandra Garai sir and NSS volunteers were present in this program. Advisory Committee Member Sahadeb Bagdi sir, and all members of NSS Advisory Committee and all teachers and office staff and other students. Program Officer Sact of NSS UNIT-1, (Department of Sociology) Pallabi Das Madam encouraged NSS volunteers to participate in Campus cleaning program .