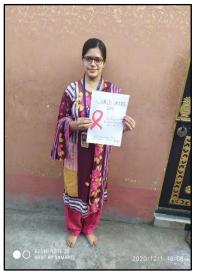

#### **Program Report:**

On 01.12.2020 Red Ribbon Quiz Competition (District Level) is held online. Two NSS volunteers from five colleges of Bankura University participated in this competition. Samapti Acharya and Rabiul Midya from Swami Dhananjoy Das Kathiababa Mahavidyalaya participated in this competition. Samapti Acharya occupies the first place in the list of award recipients.